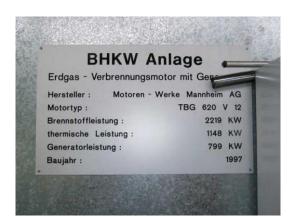

## Combient heat and Power System with Deutz Engine TBG 620 V 12 799 KW

| Generating Set:           | stationary        | Gen Set:             | silent Set         |
|---------------------------|-------------------|----------------------|--------------------|
| Technical Data Engine:    |                   |                      |                    |
| Engine Manufacturer:      | Deutz             | Engine Type:         | TBG 620 V 12       |
| Engine No.:               |                   | Engine Power:        | 880 KW             |
| Cooling:                  | watercooled       | Starting:            | electrical 24 V DC |
| Rotation:                 | 1500 rpm          | Fuel:                | natural GAS        |
| Technical Data Generator: |                   |                      |                    |
| Generator Manufacturer:   | A.van Kaick       | Gen Set:             |                    |
| Gen No.:                  |                   | Gen Power:           | 1000 kVA           |
| Voltage:                  | 400 / 231 Volt    | Power Factor:        | cos phi 0,8        |
| Rotation:                 | 1500 rpm          |                      |                    |
| Control Unit:             |                   |                      |                    |
| Setup:                    | automatic start   | Functions:           | parallel operation |
| Switch:                   | gen switch 3 pole | Delivery:            | parted separately  |
| Width ca. mm:             |                   | Depth ca. mm:        |                    |
| Height ca. mm:            |                   |                      |                    |
| Tank                      |                   |                      |                    |
| Setup:                    |                   |                      |                    |
| Width ca. mm:             |                   | Height ca. mm:       |                    |
| Depth ca. mm:             |                   | Capacity / Litre:    |                    |
| Dimensions of unit:       |                   |                      |                    |
| Length ca. mm:            |                   | Height ca. mm:       |                    |
| Width ca. mm:             |                   | Weigth ca. KG:       |                    |
| Usage:                    |                   |                      |                    |
| State:                    | good condition    | year of manufacture: | 1997               |
| time of delivery:         | ex work           | Price plus VAT in �: | on request:        |
| Operating Hours:          | 80.000            |                      |                    |
| Location:                 | NRW               |                      |                    |
| Stock No:                 | 10 - 547          | Reserved:            |                    |
|                           |                   |                      |                    |
| Delivery Contents:        |                   |                      |                    |