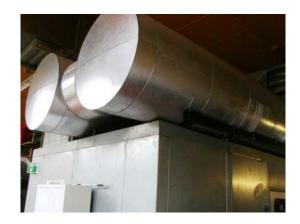

## Combient heat and Power System with Deutz Engine TBG 620 V 12 799 KW

| Generating Set:           | stationary        | Gen Set:             | silent Set         |
|---------------------------|-------------------|----------------------|--------------------|
| Technical Data Engine:    |                   |                      |                    |
| Engine Manufacturer:      | Deutz             | Engine Type:         | TBG 620 V 12       |
| Engine No.:               |                   | Engine Power:        | 880 KW             |
| Cooling:                  | watercooled       | Starting:            | electrical 24 V DC |
| Rotation:                 | 1500 rpm          | Fuel:                | natural GAS        |
| Technical Data Generator: |                   |                      |                    |
| Generator Manufacturer:   | A.van Kaick       | Gen Set:             |                    |
| Gen No.:                  |                   | Gen Power:           | 1000 kVA           |
| Voltage:                  | 400 / 231 Volt    | Power Factor:        | cos phi 0,8        |
| Rotation:                 | 1500 rpm          |                      |                    |
| Control Unit:             |                   |                      |                    |
| Setup:                    | automatic start   | Functions:           | parallel operation |
| Switch:                   | gen switch 3 pole | Delivery:            | parted separately  |
| Width ca. mm:             |                   | Depth ca. mm:        |                    |
| Height ca. mm:            |                   |                      |                    |
| Tank                      |                   |                      |                    |
| Setup:                    |                   |                      |                    |
| Width ca. mm:             |                   | Height ca. mm:       |                    |
| Depth ca. mm:             |                   | Capacity / Litre:    |                    |
| Dimensions of unit:       |                   |                      |                    |
| Length ca. mm:            |                   | Height ca. mm:       |                    |
| Width ca. mm:             |                   | Weigth ca. KG:       |                    |
| Usage:                    |                   |                      |                    |
| State:                    | good condition    | year of manufacture: | 1997               |
| time of delivery:         | ex work           | Price plus VAT in �: | on request:        |
| Operating Hours:          | 80.000            |                      |                    |
| Location:                 | NRW               |                      |                    |
| Stock No:                 | 10 - 547          | Reserved:            |                    |
|                           |                   |                      |                    |
| Delivery Contents:        |                   |                      |                    |