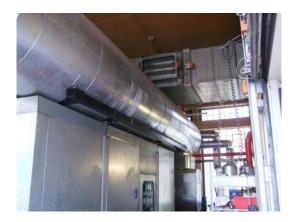

## Combient heat and Power System with Deutz Engine TBG 620 V 12 799 KW

| Generating Set:           | stationary        | Gen Set:             | silent Set         |
|---------------------------|-------------------|----------------------|--------------------|
| Technical Data Engine:    |                   |                      |                    |
| Engine Manufacturer:      | Deutz             | Engine Type:         | TBG 620 V 12       |
| Engine No.:               |                   | Engine Power:        | 880 KW             |
| Cooling:                  | watercooled       | Starting:            | electrical 24 V DC |
| Rotation:                 | 1500 rpm          | Fuel:                | natural GAS        |
| Technical Data Generator: |                   |                      |                    |
| Generator Manufacturer:   | A.van Kaick       | Gen Set:             |                    |
| Gen No.:                  |                   | Gen Power:           | 1000 kVA           |
| Voltage:                  | 400 / 231 Volt    | Power Factor:        | cos phi 0,8        |
| Rotation:                 | 1500 rpm          |                      |                    |
| Control Unit:             |                   |                      |                    |
| Setup:                    | automatic start   | Functions:           | parallel operation |
| Switch:                   | gen switch 3 pole | Delivery:            | parted separately  |
| Width ca. mm:             |                   | Depth ca. mm:        |                    |
| Height ca. mm:            |                   |                      |                    |
| Tank                      |                   |                      |                    |
| Setup:                    |                   |                      |                    |
| Width ca. mm:             |                   | Height ca. mm:       |                    |
| Depth ca. mm:             |                   | Capacity / Litre:    |                    |
| Dimensions of unit:       |                   |                      |                    |
| Length ca. mm:            |                   | Height ca. mm:       |                    |
| Width ca. mm:             |                   | Weigth ca. KG:       |                    |
| Usage:                    |                   |                      |                    |
| State:                    | good condition    | year of manufacture: | 1997               |
| time of delivery:         | ex work           | Price plus VAT in �: | on request:        |
| Operating Hours:          | 80.000            |                      |                    |
| Location:                 | NRW               |                      |                    |
| Stock No:                 | 10 - 547          | Reserved:            |                    |
|                           |                   |                      |                    |
| Delivery Contents:        |                   |                      |                    |