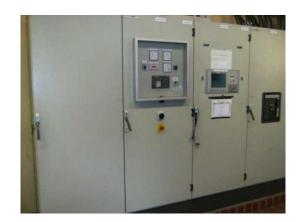

## Combient heat and Power System with Deutz Engine TBG 620 V 12 799 KW

| Generating Set:           | stationary        | Gen Set:             | silent Set         |
|---------------------------|-------------------|----------------------|--------------------|
| Technical Data Engine:    |                   |                      |                    |
| Engine Manufacturer:      | Deutz             | Engine Type:         | TBG 620 V 12       |
| Engine No.:               |                   | Engine Power:        | 880 KW             |
| Cooling:                  | watercooled       | Starting:            | electrical 24 V DC |
| Rotation:                 | 1500 rpm          | Fuel:                | natural GAS        |
| Technical Data Generator: |                   |                      |                    |
| Generator Manufacturer:   | A.van Kaick       | Gen Set:             |                    |
| Gen No.:                  |                   | Gen Power:           | 1000 kVA           |
| Voltage:                  | 400 / 231 Volt    | Power Factor:        | cos phi 0,8        |
| Rotation:                 | 1500 rpm          |                      |                    |
| Control Unit:             |                   |                      |                    |
| Setup:                    | automatic start   | Functions:           | parallel operation |
| Switch:                   | gen switch 3 pole | Delivery:            | parted separately  |
| Width ca. mm:             |                   | Depth ca. mm:        |                    |
| Height ca. mm:            |                   |                      |                    |
| Tank                      |                   |                      |                    |
| Setup:                    |                   |                      |                    |
| Width ca. mm:             |                   | Height ca. mm:       |                    |
| Depth ca. mm:             |                   | Capacity / Litre:    |                    |
| Dimensions of unit:       |                   |                      |                    |
| Length ca. mm:            |                   | Height ca. mm:       |                    |
| Width ca. mm:             |                   | Weigth ca. KG:       |                    |
| Usage:                    |                   |                      |                    |
| State:                    | good condition    | year of manufacture: | 1997               |
| time of delivery:         | ex work           | Price plus VAT in �: | on request:        |
| Operating Hours:          | 80.000            |                      |                    |
| Location:                 | NRW               |                      |                    |
| Stock No:                 | 10 - 547          | Reserved:            |                    |
|                           |                   |                      |                    |
| Delivery Contents:        |                   |                      |                    |