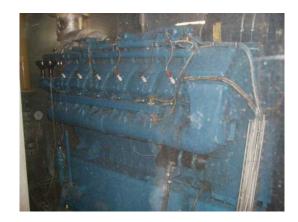

## Combient heat and Power System with Deutz Engine TBG 620 V 12 799 KW

| Generating Set:           | stationary        | Gen Set:             | silent Set         |
|---------------------------|-------------------|----------------------|--------------------|
| Technical Data Engine:    |                   |                      |                    |
| Engine Manufacturer:      | Deutz             | Engine Type:         | TBG 620 V 12       |
| Engine No.:               |                   | Engine Power:        | 880 KW             |
| Cooling:                  | watercooled       | Starting:            | electrical 24 V DC |
| Rotation:                 | 1500 rpm          | Fuel:                | natural GAS        |
| Technical Data Generator: |                   |                      |                    |
| Generator Manufacturer:   | A.van Kaick       | Gen Set:             |                    |
| Gen No.:                  |                   | Gen Power:           | 1000 kVA           |
| Voltage:                  | 400 / 231 Volt    | Power Factor:        | cos phi 0,8        |
| Rotation:                 | 1500 rpm          |                      |                    |
| Control Unit:             |                   |                      |                    |
| Setup:                    | automatic start   | Functions:           | parallel operation |
| Switch:                   | gen switch 3 pole | Delivery:            | parted separately  |
| Width ca. mm:             |                   | Depth ca. mm:        |                    |
| Height ca. mm:            |                   |                      |                    |
| Tank                      |                   |                      |                    |
| Setup:                    |                   |                      |                    |
| Width ca. mm:             |                   | Height ca. mm:       |                    |
| Depth ca. mm:             |                   | Capacity / Litre:    |                    |
| Dimensions of unit:       |                   |                      |                    |
| Length ca. mm:            |                   | Height ca. mm:       |                    |
| Width ca. mm:             |                   | Weigth ca. KG:       |                    |
| Usage:                    |                   |                      |                    |
| State:                    | good condition    | year of manufacture: | 1997               |
| time of delivery:         | ex work           | Price plus VAT in �: | on request:        |
| Operating Hours:          | 80.000            |                      |                    |
| Location:                 | NRW               |                      |                    |
| Stock No:                 | 10 - 547          | Reserved:            |                    |
|                           |                   |                      |                    |
| Delivery Contents:        |                   |                      |                    |